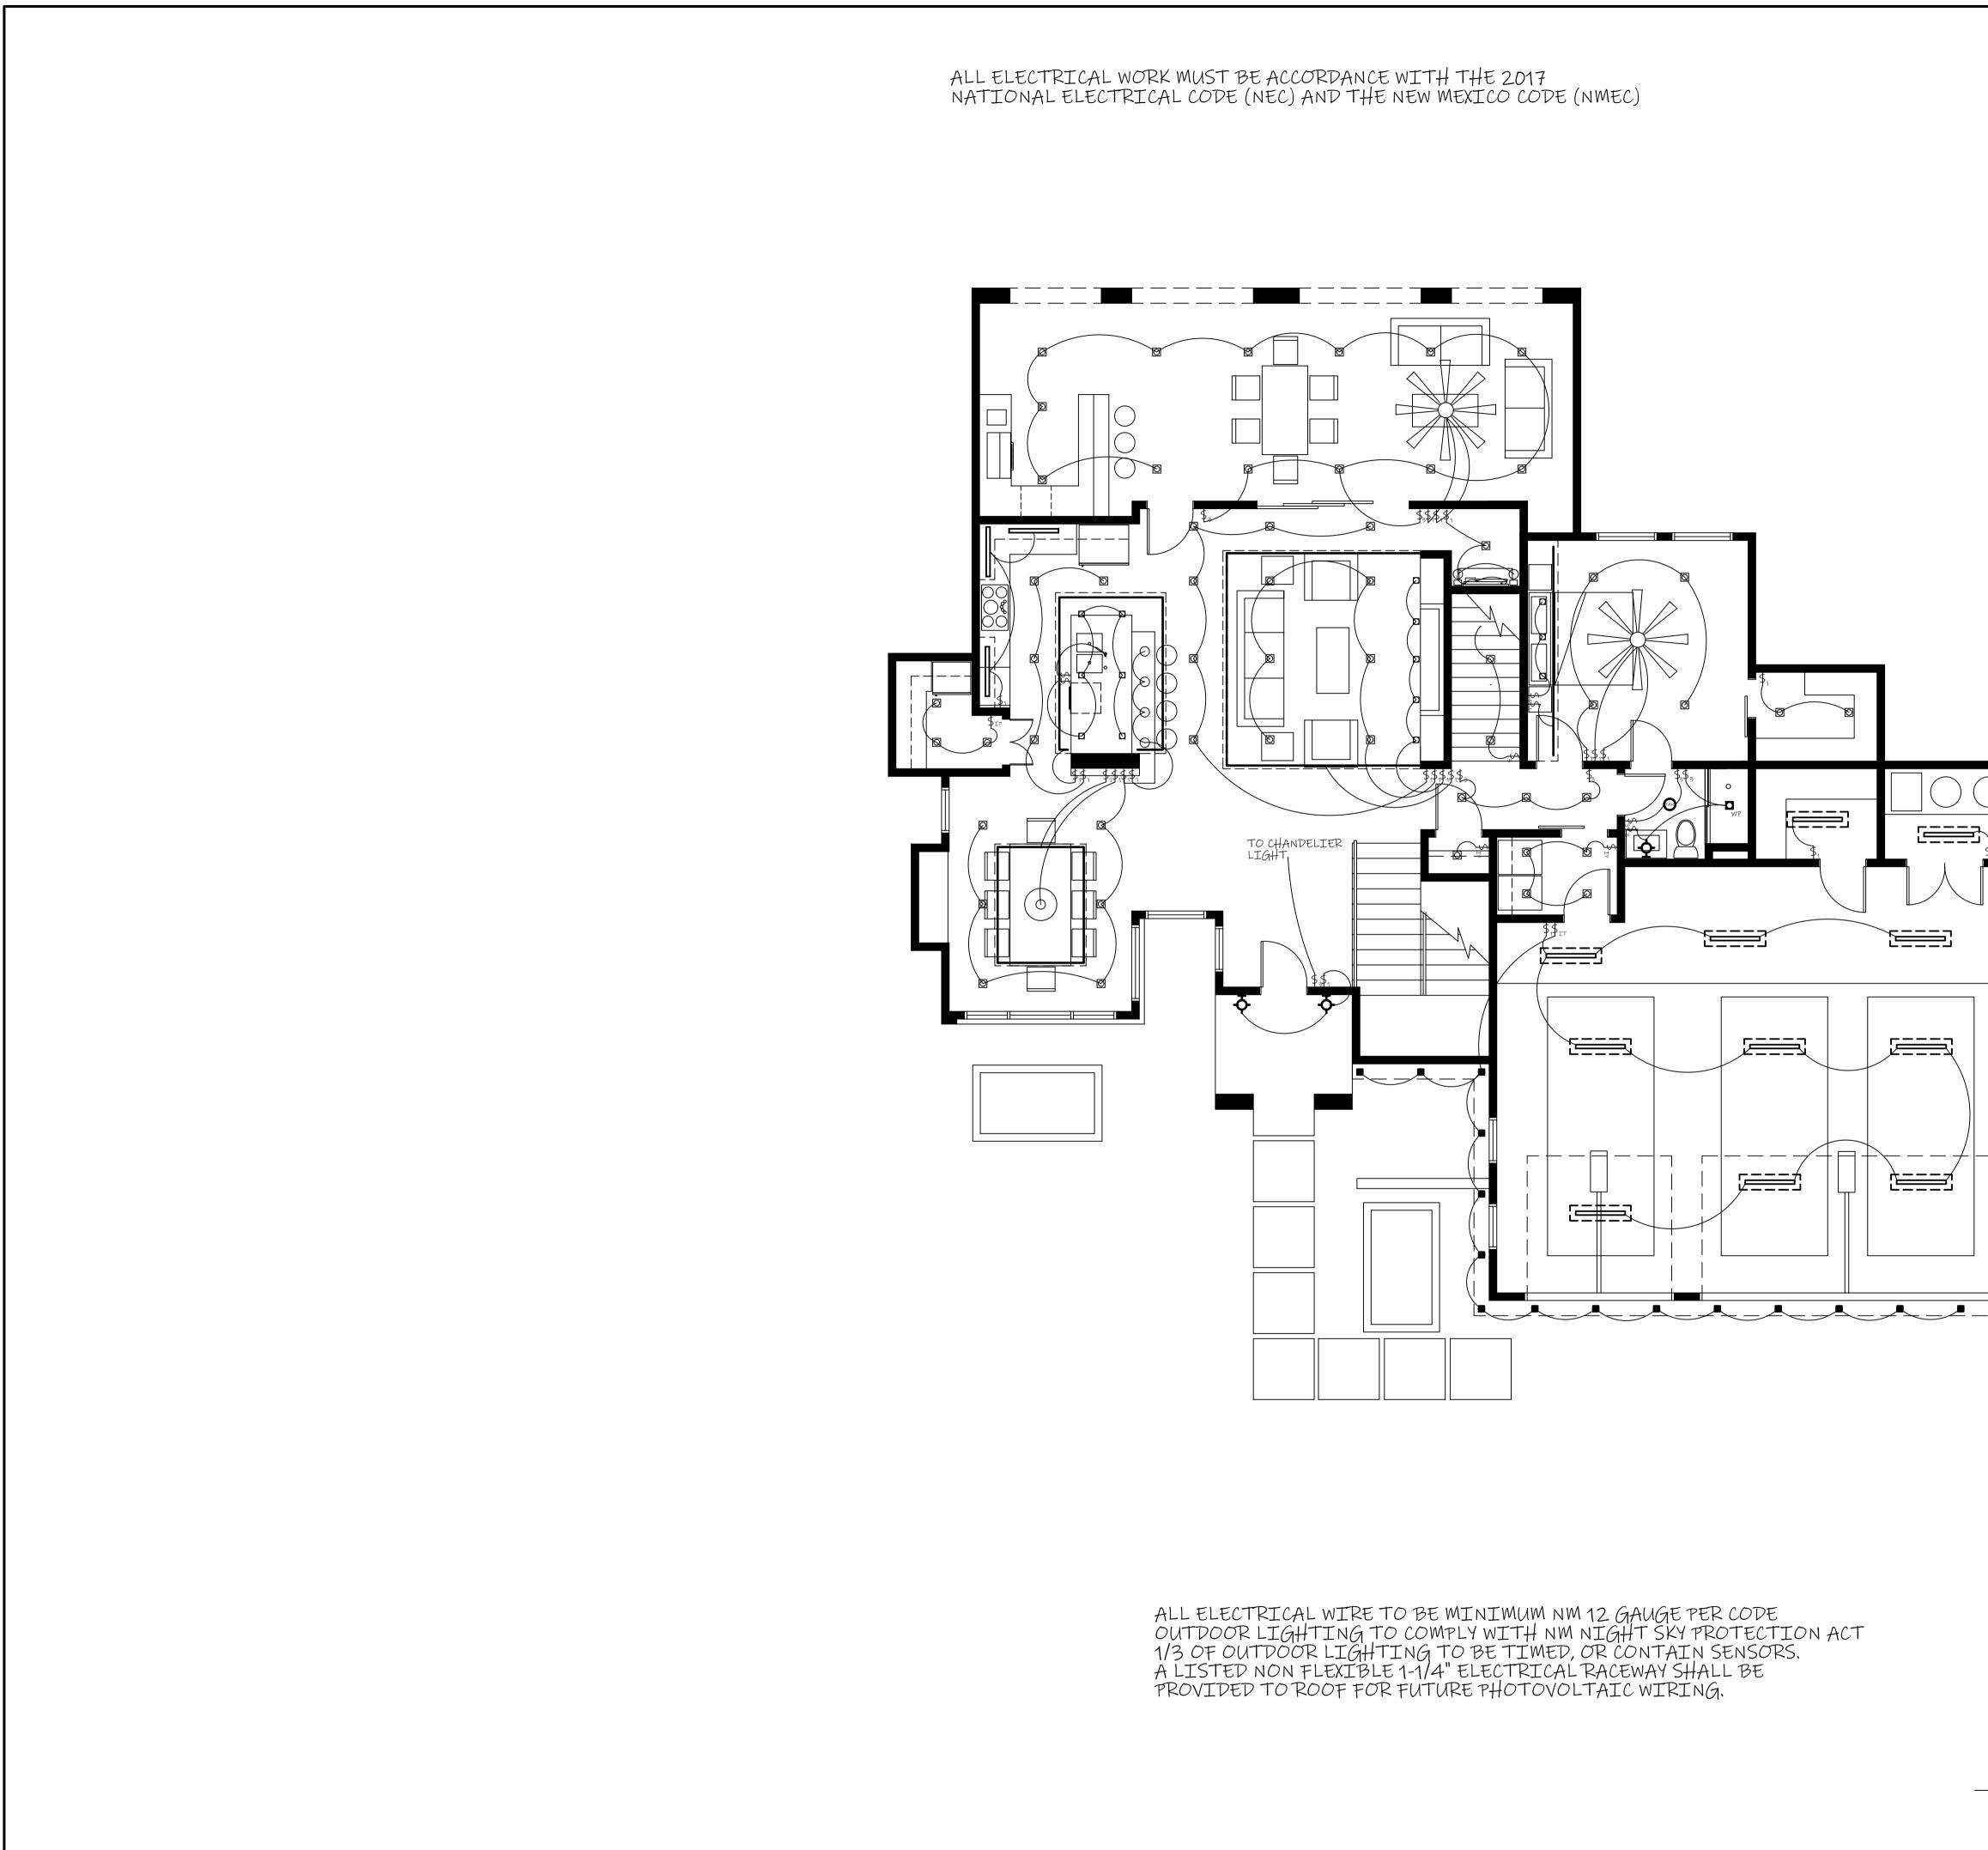

|                  | OTTY OF ALBUQUEDOUE                                                                |
|------------------|------------------------------------------------------------------------------------|
|                  | CITY OF ALBUQUERQUE<br>PLANNING                                                    |
|                  | These plans have been reviewed for code compliance and are:                        |
|                  | APPROVED                                                                           |
|                  | The Approval of these plans shall not<br>be construed to be a permit for any       |
|                  | LIGHT ING EG1: N di this city.                                                     |
| -                | NW 2015 L PERMIT #: BP-2022-01872                                                  |
| 0                | 6" FULL REC. S.E.P. 105/10/22 CAULK AN / SEAL<br>TO CEILING. SHER SY STIR RATED    |
|                  | MINIRECESSED LEI 1999 HTTP: LAND SEAL<br>TO CEILING. ENERGY STAK KATED             |
|                  | EXTERIOR LED MINI SOFFIT LIGHTING. CAULK<br>AND SEAL TO CEILING. ENERGY STAR RATED |
| ¢                | WALL SCONCE OR LIGHT BAR<br>ENERGY STAR RATED. ENERGY STAR BULB                    |
|                  | UNDER CABINET LIGHT.<br>ENERGY STAR RATED. ENERGY STAR BULB                        |
|                  | 4FT LED WRAPAROUND LIGHT FIXTURE. FLUSH<br>MOUNT. ENERGY STAR RATED.               |
| 000              | PENDENT LIGHTING, ENERGY STAR RATED<br>W/ENERGY STAR RATED BULBS,                  |
| $\bigcirc$       | CHANDELIER.                                                                        |
| (AN)             | CEILING FAN W/REVERSE SWITCH, SEPARATE<br>LIGHT SWITCH, ENERGY STAR RATED,         |
|                  | LED ROPE LIGHT FOR SOFFITS                                                         |
| WP               | WATER PROOF LED RECESSED LIGHT, CAULK AND SEALL TO CEILING, ENERGY STAR RATED,     |
| \$ <sub>1</sub>  | ONE WAY OPERATED SWITCH                                                            |
| \$ <sub>3</sub>  | TWO WAY OPERATED SWITCH                                                            |
| \$4              | THREE WAY OPERATED SWITCH                                                          |
| \$ <sub>17</sub> | TIMER OPERATED SWITCH                                                              |
| \$ <sub>IP</sub> | MOTION SENSOR SWITCH                                                               |
| L                |                                                                                    |

## FIRST FL. LIGHTING

SCALE; 3/16" = 1'-0"

NĦ WER TERRACE CIRCLE 111 ND Ò MN 1 DESI QUE, 000 0 ١IJ Ó Ë  $\mathcal{Q}$ \_ C 4520 ALBUC 505-31  $\sim$  $\overline{\phantom{a}}$  $\sim$ 20  $\mathcal{Q}$ Ζ 5 CHH C APRI  $\vdash$ Ð - $\sim$  $\geq$ Ζ H) 11  $\leq$ Y Ø  $\geq$ Y SHEET OF 10 SHEETS