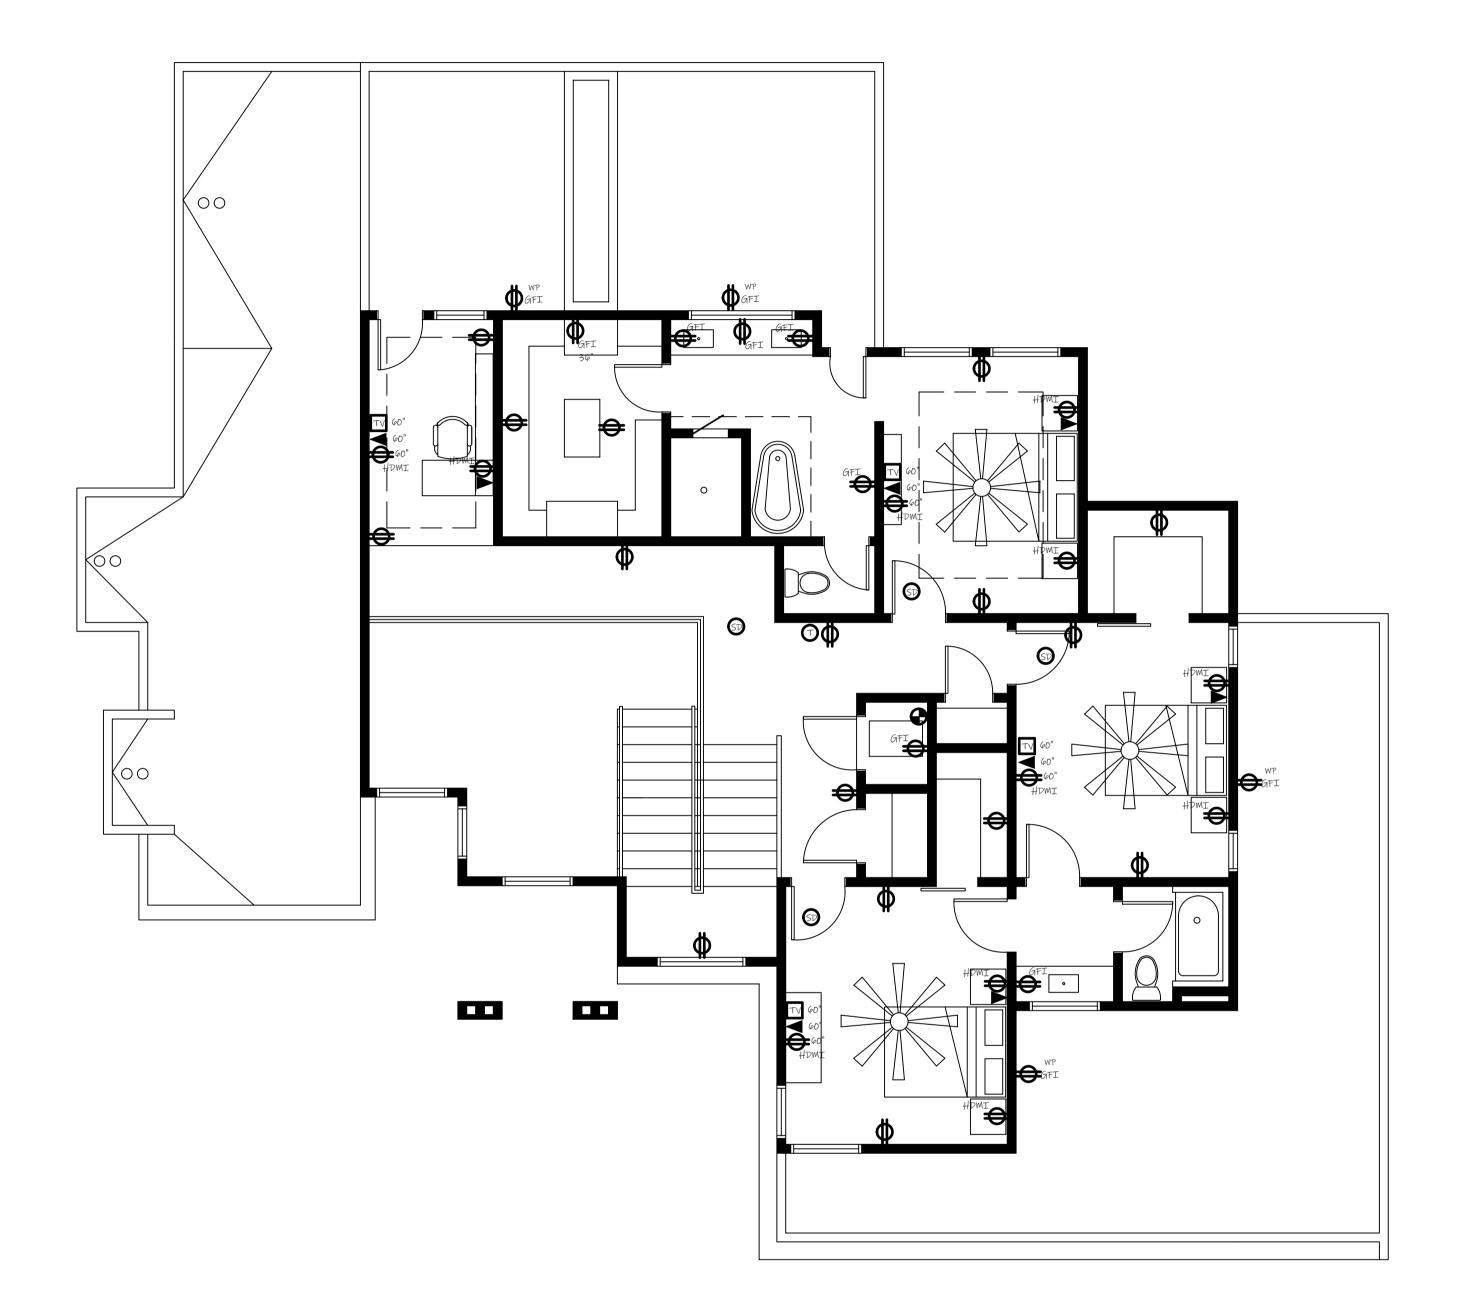

## ELECTRICAL/PLUMBING NOTES;

ALL OUTLETS SHALL BE 12" FROM FINISH FLOOR UNLESS OTHERWISE NOTED.

ALL OUTLETS IN KITCHEN, UTILITY ROOM, AND GARAGE TO BE 44' ABOVE FLOOR AND TO BE GROUND FAULT INTERUPT PROTECTED.

COPPER WIRE TO BE USED THROUGH-OUT HOUSE AND ALL EXTERIOR LIGHT FIXTURES, OUTLETS, AND SWITCHES TO BE WEATHERPROOF ADN GROUND FAULT INTERUPT.

ALL BATHROOM OUTLETS TO BE GROUND FAULT INTERRUPT DEVICE EQUIPPED.

ALL SMOKE DETECTORS TO HAVE BATTERY BACK UP AND TO BE HARDWIRED TOGHETHER IN A LOOP WITH AN AUDIBLE ALARM. SMOKE DET, TO HAVE CARBON MONOXIDE WARNING AS WELL.

IF REQUIRED WHIRLPOOL SWITCH TO BE LOACTED NOT LESS THAN 5; FROM TUB OR TO HAVE AN AIR ACTIVATED SWITCH.

ALL CEILING ANS TO HAVE VARIABLE SPEE CONTROL.

ELECTRICAL TO BE GROUNDED TO COPPER WATER LINES AS WELL AS WITH A GROUNDING ROD. SEE ATTACHED NOTE FOR GROUNDING SPECS TO FOUNDATION RE-BAR.

## NOTE;

ARC-FUALT CIRCUIT-INTERUPTER
PROTECTION SHALL BE PROVIDED IN
ALL ROOMS, 15 AND 20 AMP
RECEPTACLES AND ALL BRANCH CIRCUITS
TO BE PROTECTED BY ARC-FAULT
CIRCUIT INTERRUPTER;S. ALL
RECEPTACLES TO BE TAMPER RESISTANT.

The Approval of these plans shall not be construed to be a permit for any PLUG NEIN CHY - TIGEND BPE2022-01872 GROUND FAULT LITTEKRUPT COUNTER PLUG WATERPROOF GROUND FAULT INTERRUPT EXTERIOR PLUG FLOORPLUG 220 VOLT 30 AMP PLUG NATURAL GAS PROGRAMMABLE THERMOSTAT ONE FOR EACH HEATING UNIT COAX CABLE FOR TV CAT 6 ETHERNET FOR PHONE/DATA SMOKE/CARBON MONOXIDE DETECTOR ONE WAY OPERATED SWITCH TWO WAY OPERATED SWITCH THREE WAY OPERATED SWITCH TIMER OPERATED SWITCH MOTION SENSOR SWITCH

CITY OF ALBUQUERQUE

APPROVED

SMOKE DETECTOR/
CARBON MONOXIDE
DETECTOR

SMOKE DETECTOR TO HAVE

SMOKE DETECTOR TO HAVE CARBON MONOXIDE DETECTION AS WELL AS SMOKE DETECTION, ALL SMOKE DETECTORS TO BE HARD WIRED TOGETHER.

ALL ELECTRICAL WIRE TO BE MINIMUM NM 12 GAUGE PER CODE OUTDOOR LIGHTING TO COMPLY WITH NM NIGHT SKY PROTECTION ACT 1/3 OF OUTDOOR LIGHTING TO BE TIMED, OR CONTAIN SENSORS. A LISTED NON FLEXIBLE 1-1/4" ELECTRICAL RACEWAY SHALL BE PROVIDED TO ROOF FOR FUTURE PHOTOVOLTAIC WIRING.

SECOND FL. POWER/MECH

SCALE; 3/16" = 1'-0" 1702 HEATED SQUARE FEET 2021 2 G DESTGN 4520 LOWER TERRACE C ALBUQUERQUE, NM. 8711 505-362-2009

STOWHOWE LANDIE

OF 10 SHEETS